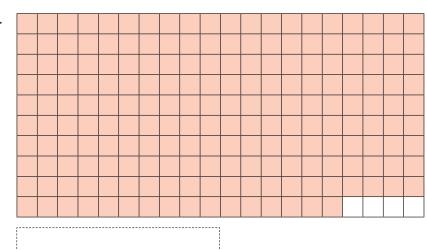

#### Section 4

Match the grids to the following percentages.

| 30%                        | 50% | 5% has been left unshaded |
|----------------------------|-----|---------------------------|
| 40% has been left unshaded | 2%  | 24%                       |