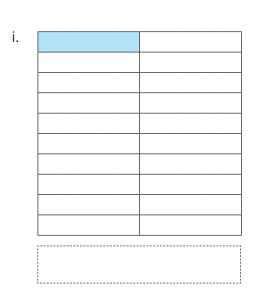

f. Shade in 95% of the grid.

g. Shade the grid so 20% is left unshaded.

h. Shade the grid so 15% is left unshaded.

i. Shade in 57% of the grid.

j. Shade the grid so 15% is left unshaded.