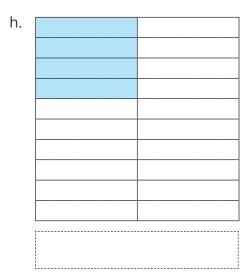

f. Shade in 95% of the grid.

g. Shade the grid so 20% is left unshaded.

h. Shade the grid so 15% is left unshaded.

i. Shade in 57% of the grid.

j. Shade the grid so 15% is left unshaded.