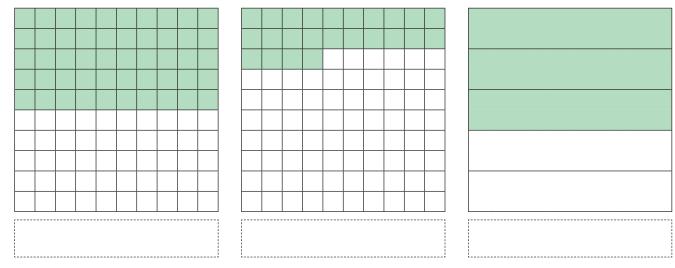

#### Section 1

For each grid, write down what percentage has been shaded.

a.

b.

r

d.

e.

f.