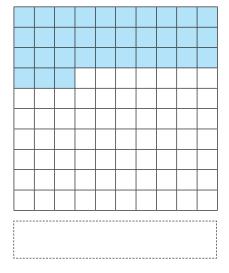

#### Section 1

For each grid, write down what percentage has been shaded.

a.

b.

r

d.

e.

f.