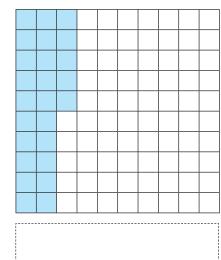

#### Section 2

For each grid, write down what percentage has been left unshaded.

c.

d.

e.