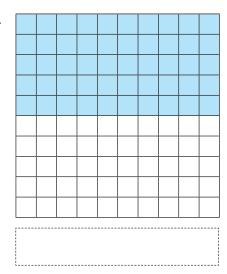

#### Section 1

For each grid, write down what percentage has been shaded.

a.

b.

r

d.

e.

f.