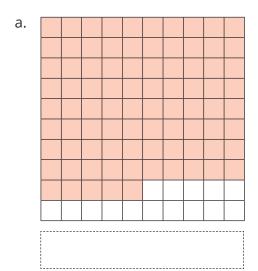

#### Section 1

For each grid, write down what percentage has been shaded.

a.

b.

r

d.

e.

f.