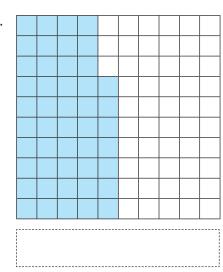

#### Section 2

For each grid, write down what percentage has been left unshaded.

c.

d.

e.