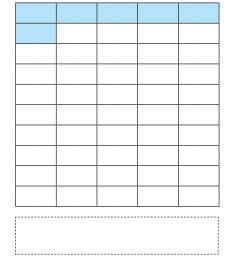

#### Section 1

For each grid, write down what percentage has been shaded.

a.

b.

r

d.

e.

f.