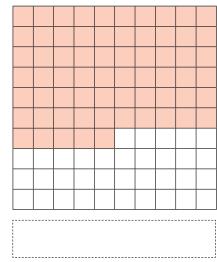

#### Section 1

For each grid, write down what percentage has been shaded.

a.

b.

r

d.

e.

f.