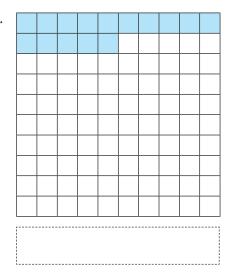

#### Section 1

For each grid, write down what percentage has been shaded.

a.

b.

r

d.

e.

f.