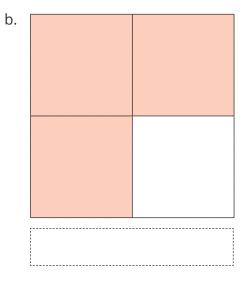

#### Section 4

Match the grids to the following percentages.

| 30%                        | 50% | 5% has been left unshaded |
|----------------------------|-----|---------------------------|
| 40% has been left unshaded | 2%  | 24%                       |