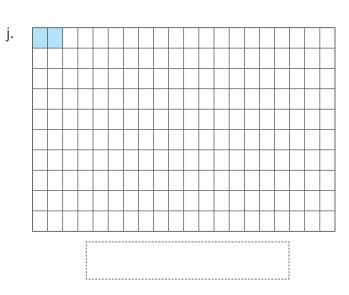

f. Shade in 95% of the grid.

g. Shade the grid so 20% is left unshaded.

h. Shade the grid so 15% is left unshaded.

i. Shade in 57% of the grid.

j. Shade the grid so 15% is left unshaded.