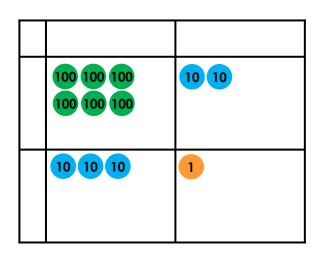

1,663

1,333

2,193

2. Lucy and Elijah have both worked out the calculation 62 x 24 using the area model.

|    | 60                                                                               | 2             |
|----|----------------------------------------------------------------------------------|---------------|
| 20 |                                                                                  |               |
| 4  | 10 10 10 10 10 10<br>10 10 10 10 10 10<br>10 10 10 10 10 10<br>10 10 10 10 10 10 | 1 1 1 1 1 1 1 |

Complete the model to find out who is correct.

3. Complete the area models to make the comparison symbol correct.

Elijah