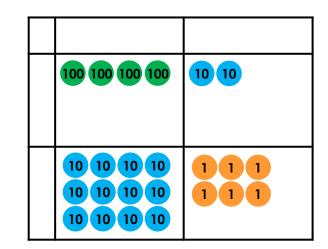

1,663

1,333

2,193

2. Lucy and Elijah have both worked out the calculation 62 x 24 using the area model.

|    | 60                                                                               | 2             |
|----|----------------------------------------------------------------------------------|---------------|
| 20 |                                                                                  |               |
| 4  | 10 10 10 10 10 10<br>10 10 10 10 10 10<br>10 10 10 10 10 10<br>10 10 10 10 10 10 | 1 1 1 1 1 1 1 |

Complete the model to find out who is correct.

3. Complete the area models to make the comparison symbol correct.

Elijah