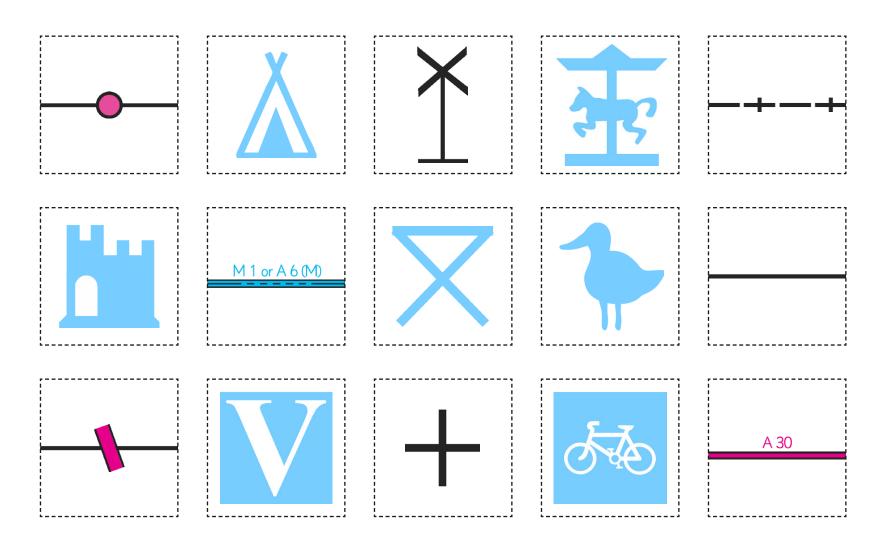

## Matching Symbols

| nature reserve | castle          | national boundary line | theme/pleasure park         | visitor's centre |
|----------------|-----------------|------------------------|-----------------------------|------------------|
|                |                 |                        | ' '                         |                  |
|                |                 |                        |                             |                  |
|                |                 |                        |                             |                  |
|                |                 |                        |                             |                  |
|                |                 |                        |                             |                  |
|                |                 |                        |                             |                  |
| anna aita      |                 | ulaas afaualain        | mania wand                  |                  |
| camp site      | railway station | place of worship       | main road                   | level crossing   |
|                |                 |                        |                             |                  |
|                |                 |                        |                             |                  |
|                |                 |                        | i i                         |                  |
|                |                 |                        |                             |                  |
|                |                 |                        |                             |                  |
|                |                 |                        |                             |                  |
| cycle trail    | motorway        | wind turbine           | multiple track railway line | picnic site      |
|                |                 |                        |                             |                  |
|                |                 |                        |                             |                  |
|                |                 |                        |                             |                  |
|                |                 |                        |                             |                  |
|                |                 |                        |                             |                  |
|                |                 |                        | 1                           |                  |

Cut out these map symbols and stick them in the correct place in the table.