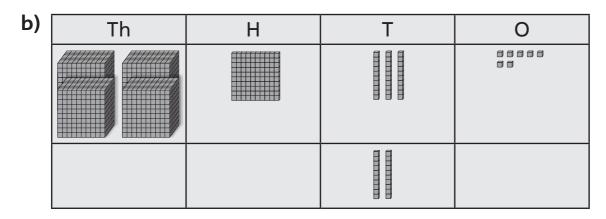

## Adding and subtracting Is, I0s, I00s, I,000s

Solve these calculations.

2 Work out the missing numbers.

| Th                                                                                                                                                                                                                                                                                                                                                                                                                                                                                                                                                                                                                                                                                                                                                                                                                                                                                                                                                                                                                                                                                                                                                                                                                                                                                                                                 | Н               | Т           | 0 |
|------------------------------------------------------------------------------------------------------------------------------------------------------------------------------------------------------------------------------------------------------------------------------------------------------------------------------------------------------------------------------------------------------------------------------------------------------------------------------------------------------------------------------------------------------------------------------------------------------------------------------------------------------------------------------------------------------------------------------------------------------------------------------------------------------------------------------------------------------------------------------------------------------------------------------------------------------------------------------------------------------------------------------------------------------------------------------------------------------------------------------------------------------------------------------------------------------------------------------------------------------------------------------------------------------------------------------------|-----------------|-------------|---|
| (1,000 (1,000 (1,000 (1,000 (1,000 (1,000 (1,000 (1,000 (1,000 (1,000 (1,000 (1,000 (1,000 (1,000 (1,000 (1,000 (1,000 (1,000 (1,000 (1,000 (1,000 (1,000 (1,000 (1,000 (1,000 (1,000 (1,000 (1,000 (1,000 (1,000 (1,000 (1,000 (1,000 (1,000 (1,000 (1,000 (1,000 (1,000 (1,000 (1,000 (1,000 (1,000 (1,000 (1,000 (1,000 (1,000 (1,000 (1,000 (1,000 (1,000 (1,000 (1,000 (1,000 (1,000 (1,000 (1,000 (1,000 (1,000 (1,000 (1,000 (1,000 (1,000 (1,000 (1,000 (1,000 (1,000 (1,000 (1,000 (1,000 (1,000 (1,000 (1,000 (1,000 (1,000 (1,000 (1,000 (1,000 (1,000 (1,000 (1,000 (1,000 (1,000 (1,000 (1,000 (1,000 (1,000 (1,000 (1,000 (1,000 (1,000 (1,000 (1,000 (1,000 (1,000 (1,000 (1,000 (1,000 (1,000 (1,000 (1,000 (1,000 (1,000 (1,000 (1,000 (1,000 (1,000 (1,000 (1,000 (1,000 (1,000 (1,000 (1,000 (1,000 (1,000 (1,000 (1,000 (1,000 (1,000 (1,000 (1,000 (1,000 (1,000 (1,000 (1,000 (1,000 (1,000 (1,000 (1,000 (1,000 (1,000 (1,000 (1,000 (1,000 (1,000 (1,000 (1,000 (1,000 (1,000 (1,000 (1,000 (1,000 (1,000 (1,000 (1,000 (1,000 (1,000 (1,000 (1,000 (1,000 (1,000 (1,000 (1,000 (1,000 (1,000 (1,000 (1,000 (1,000 (1,000 (1,000 (1,000 (1,000 (1,000 (1,000 (1,000 (1,000 (1,000 (1,000 (1,000 (1,000 (1,000 (1,000 (1,000 (1,000 (1,000 (1,0)(1,000 (1,0)(1,000 (1,0)(1,0)(1,0)(1,0)(1,0)(1,0)(1,0)(1,0) | 100 100 100 100 | 10 10 10 10 |   |