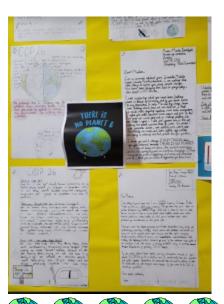

## Geography Year Six

As world leaders met in Glasgow, Year Six spent time learning more about Climate Change and the impacts of it that are experienced around the world. They were inclined to act and spent time creating posters on specific issues such as; food, farming, oceans, pollution and animal habitats. Year six also wanted to send a letter to our local MP asking if more could be done in our county to support COP26 initiatives. Emily's letter was chosen to represent our school voice and we now eagerly await a reply.