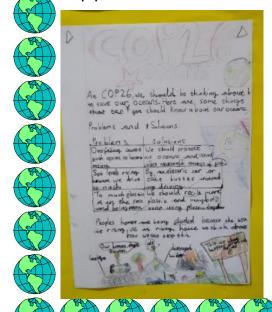

## Geography Year Six

As world leaders met in Glasgow, Year Six spent time learning more about Climate Change and the impacts of it that are experienced around the world. They were inclined to act and spent time creating posters on specific issues such as; food, farming, oceans, pollution and animal habitats. Year six also wanted to send a letter to our local MP asking if more could be done in our county to support COP26 initiatives. Emily's letter was chosen to represent our school voice and we now eagerly await a reply.