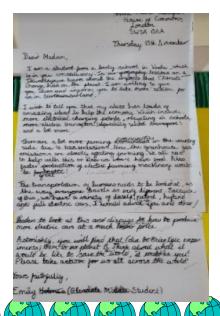

## Geography Year Six

As world leaders met in Glasgow, Year Six spent time learning more about Climate Change and the impacts of it that are experienced around the world. They were inclined to act and spent time creating posters on specific issues such as; food, farming, oceans, pollution and animal habitats. Year six also wanted to send a letter to our local MP asking if more could be done in our county to support COP26 initiatives. Emily's letter was chosen to represent our school voice and we now eagerly await a reply.