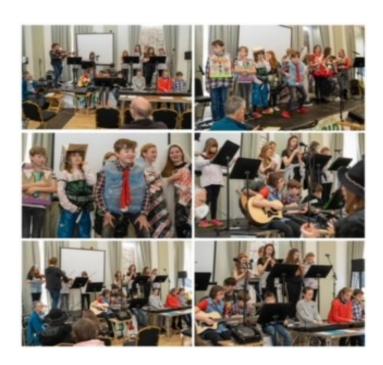

#### Climate Action Day

On the 23rd October the Ceilidh band had a great day playing tunes and signing in the Northumberland Hall. Everyone had a fabulous time and Mrs Humphreys, Mrs Cochrane and Miss Hall were very proud of them all.