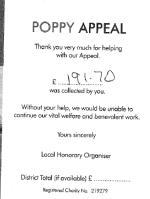

## Jody's prize winning song money

Huge congratulations to the very talented and dedicated Jody, pictured here with her prize money generously donated by The Climate Action group. Jody wrote and performed 'It's our Planet'- a winning entry in the song writing competition organised by Alistair Anderson and won £50. Listen to our Harvest Festival assembly on the school website to hear Jody's fabulous song. We are looking forward to hearing her album one day!