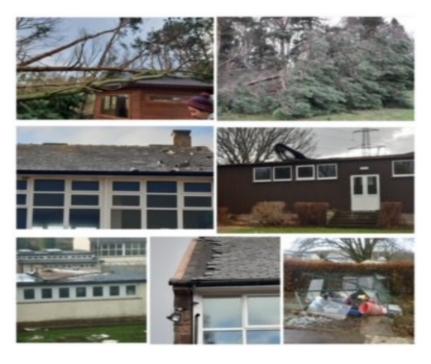

#### Storm Arwen

As if the challenges of the last 2 years were not enough, along came Storm Arwen. This saw catastrophic damage across the North East. Unfortunately the storm has left us with some damage to our school including the swimming pool roof, we hope swimming can restart next term, fingers crossed! We are devastated by the damage to our Forest School, the majority of the tree's left standing will need to be felled and it means the Forest School will be put of use for the rest of the academic year Miraculously the forest school classroom survived and the silver lining is that it will be a fantastic project for children to plant new trees.

Following the storm and the pupils' return to school, the English department thought is was only apt for the children to write about their unique and individual experiences during and after Arwen. So many children had the most difficult and challenging time, whilst others appeared to have spent much of their time under the duvet! A significant number of pupils gave back by supporting our community and helping others, whether that be by wrapping sandwiches or clearing paths and roads and others spent time checking in on their grandparents or elderly neighbours. We are all so proud of their contributions, as I am sure you are. We wish that we could publish all of their writing which was so varied and interesting in their perceptions of this severe storm, however here a few...