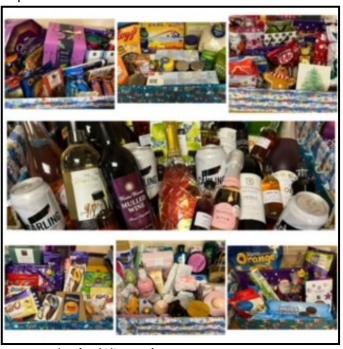

#### PTA Christmas Hamper Raffle

Unfortunately due to restrictions we were, yet again, unable to hold the Christmas Fayre. Instead, our fantastic PTA held a Christmas raffle, thank you all for the fantastic donations just look at the amazing hampers!

#### Lucky Winners!

1st Prize - Alcohol Hamper - Diane

2nd Prize - Christmas Hamper - Clara

3rd Prize - Pamper Hamper - Leanne

4th Prize - Breakfast Hamper - Claire

5th Prize - Chocolate Hamper - Ben

6th Prize - Chocolate Hamper - Layla

7th Prize - Sweet Hamper - Joyce

8th Prize - Slime Hamper - Jemma

Thank you to Mr & Mrs Crees for donating this fabulous Christmas Tree.