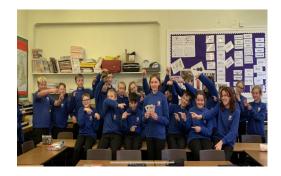

## Jody's prize winning song money

Huge congratulations to the very talented and dedicated Jody, pictured here with her prize money generously donated by The Climate Action group. Jody wrote and performed 'It's our Planet'- a winning entry in the song writing competition organised by Alistair Anderson and won £50. Listen to our Harvest Festival assembly on the school website to hear Jody's fabulous song. We are looking forward to hearing her album one day!