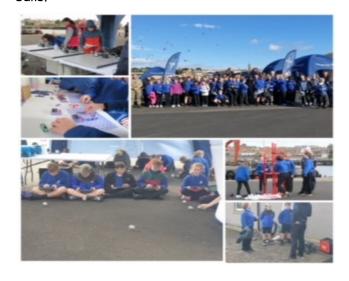

### KS3 Royal Navy STEM Event

In September, students from year 7&8 were fortunate enough to be invited to a very exciting event on Berwick Docks ran by the Royal Navy. They were able to take part in lots of activities which focussed on science, technology, engineering and mathematics, discovering how these areas are used in the Royal Navy. There were opportunities to control Sphero Balls using Scratch, learn about hydraulics, take part in team building activities, design electrical circuits and have a virtual tour of a submarine. Three of our Year 8 students were interviewed by Borders radio and gave us some of the following statements "It has been a really good experience to see how STEM is used in real life" "There are exciting things to do" "We have been able to use things we learnt in school here, like the Scratch coding software for controlling the Sphero balls."